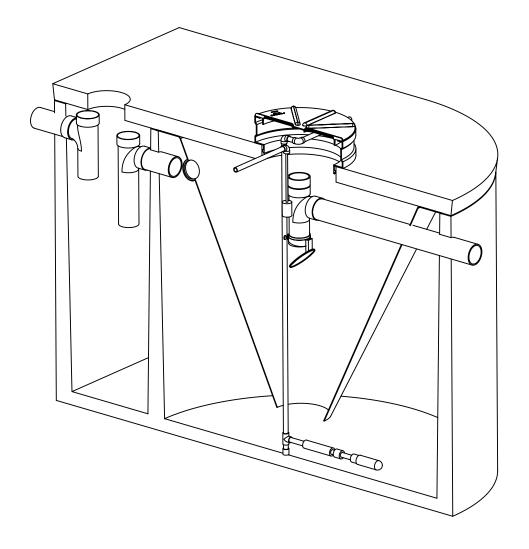

PART OR AS A WHOLE WITHOUT THE WRITTEN PERMISSION OF CLEARSTREAM IS PROHIBITED.

XXX XXXSCALE: SHEET 1:25 1 OF 2

20000073



P.O. Box 7568 Beaumont, Texas 77726-7568



| PROPRIETARY AND CONFIDENTIAL      |  |  |
|-----------------------------------|--|--|
| THE INFORMATION CONTAINED IN THIS |  |  |
| DRAWING IS THE SOLE PROPERTY OF   |  |  |
| CLEARSTREAM. ANY REPRODUCTION IN  |  |  |
| PART OR AS A WHOLE WITHOUT THE    |  |  |
| WRITTEN PERMISSION OF CLEARSTREAM |  |  |
| IS PROHIBITED.                    |  |  |

|   | DRAWN BY   | DATE     |          |
|---|------------|----------|----------|
|   | AB         | 04/03/12 |          |
|   | CHECKED BY | DATE     |          |
| N | XXX        | XXX      |          |
| ١ | SCALE:     | SHEET    | DWG. NO. |
|   | 1:20       | 2 OF 2   |          |

600NC2