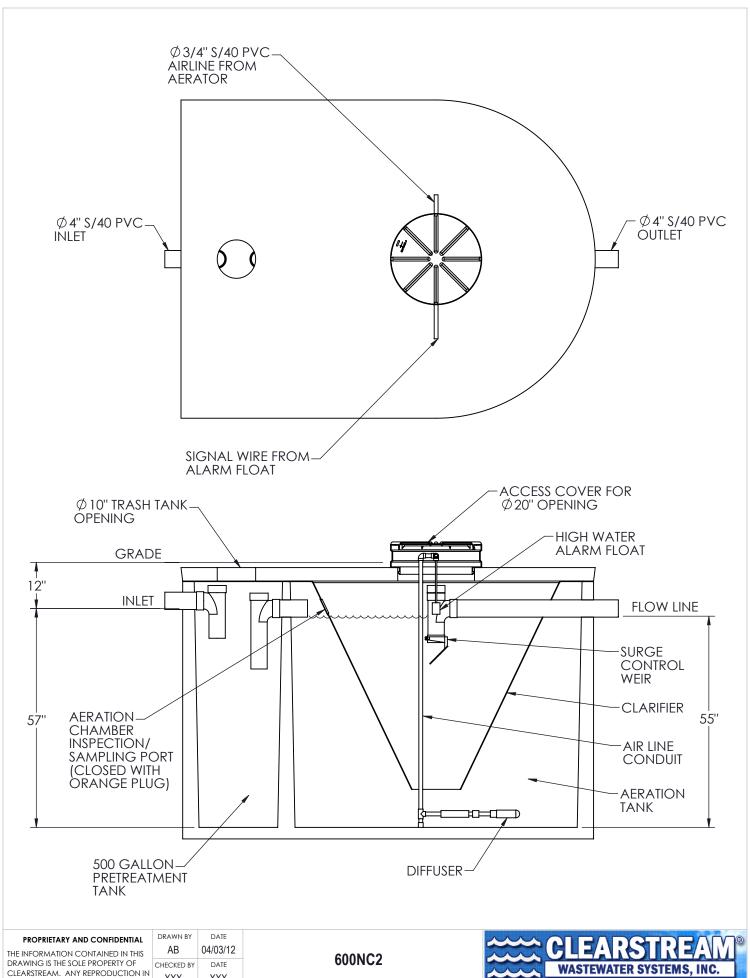

PART OR AS A WHOLE WITHOUT THE WRITTEN PERMISSION OF CLEARSTREAM IS PROHIBITED.

XXX XXXSCALE: SHEET 1:25 1 OF 2

20000073

P.O. Box 7568 Beaumont, Texas 77726-7568

| PROPRIETARY AND CONFIDENTIAL      |  |  |
|-----------------------------------|--|--|
| THE INFORMATION CONTAINED IN THIS |  |  |
| DRAWING IS THE SOLE PROPERTY OF   |  |  |
| CLEARSTREAM. ANY REPRODUCTION IN  |  |  |
| PART OR AS A WHOLE WITHOUT THE    |  |  |
| WRITTEN PERMISSION OF CLEARSTREAM |  |  |
| IS PROHIBITED.                    |  |  |

|   | DRAWN BY   | DATE     |          |
|---|------------|----------|----------|
|   | AB         | 04/03/12 |          |
|   | CHECKED BY | DATE     |          |
| N | XXX        | XXX      |          |
| ١ | SCALE:     | SHEET    | DWG. NO. |
|   | 1:20       | 2 OF 2   |          |

600NC2