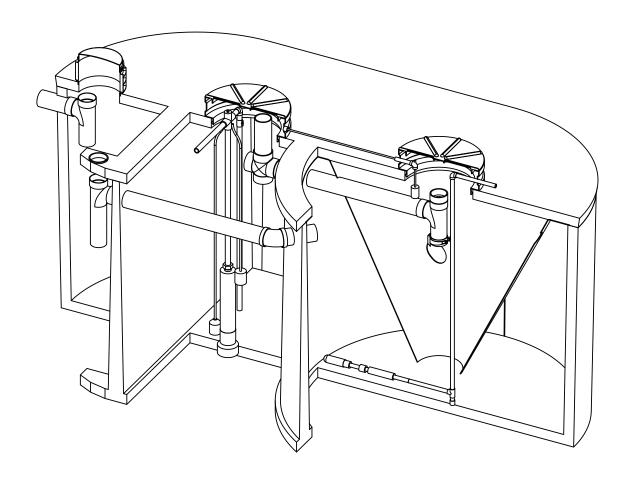

PART OR AS A WHOLE WITHOUT THE WRITTEN PERMISSION OF CLEARSTREAM IS PROHIBITED.

SCALE: SHEET DWG. NO. 20000307 1 OF 1 1:30



P.O. Box 7568 Beaumont, Texas 77726-7568



| PROPRIETARY AND CONFIDENTIAL      |
|-----------------------------------|
| THE INFORMATION CONTAINED IN THIS |
| DRAWING IS THE SOLE PROPERTY OF   |
| CLEARSTREAM. ANY REPRODUCTION IN  |
| PART OR AS A WHOLE WITHOUT THE    |
| WRITTEN PERMISSION OF CLEARSTREAM |
| IS PROHIBITED.                    |

|   | DRAWN BY       | DATE<br>03/10/11 |          | COONCO   |  |
|---|----------------|------------------|----------|----------|--|
| 1 | CHECKED BY     | DATE<br>XXX      |          | 600NC3   |  |
|   | SCALE:<br>1:25 | SHEET<br>1 OF 1  | DWG. NO. | 20000307 |  |