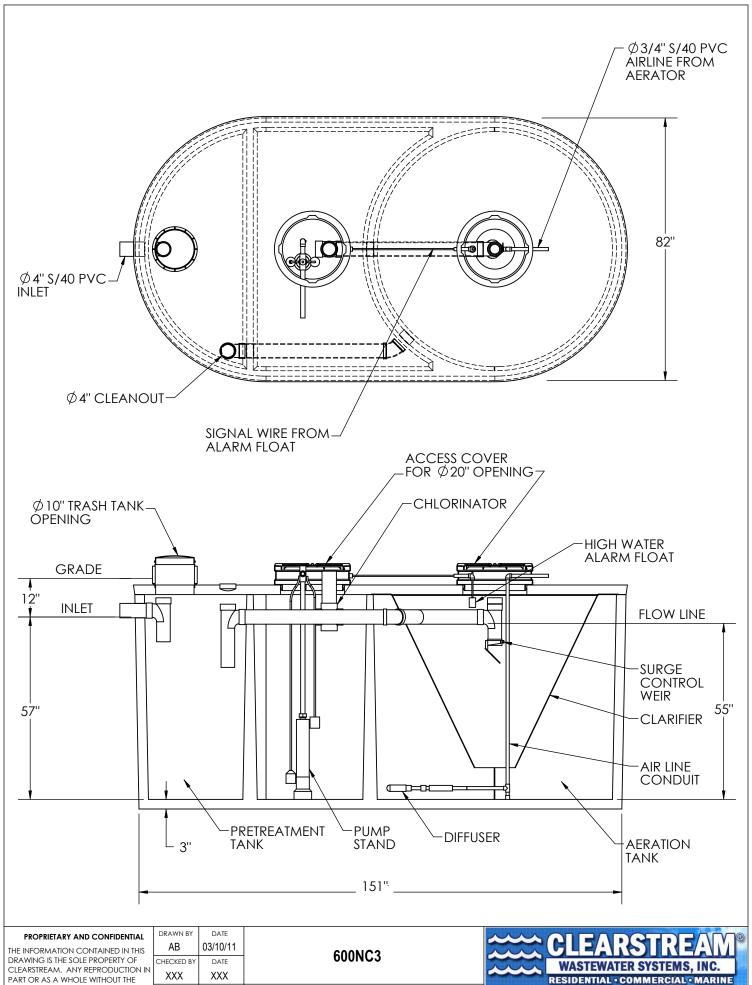

PART OR AS A WHOLE WITHOUT THE WRITTEN PERMISSION OF CLEARSTREAM IS PROHIBITED.

SCALE: SHEET DWG. NO. 20000307 1 OF 1 1:30

P.O. Box 7568 Beaumont, Texas 77726-7568

| PROPRIETARY AND CONFIDENTIAL      |
|-----------------------------------|
| THE INFORMATION CONTAINED IN THIS |
| DRAWING IS THE SOLE PROPERTY OF   |
| CLEARSTREAM. ANY REPRODUCTION IN  |
| PART OR AS A WHOLE WITHOUT THE    |
| WRITTEN PERMISSION OF CLEARSTREAM |
| IS PROHIBITED.                    |

|   | DRAWN BY       | DATE<br>03/10/11 |          | COONCO   |  |
|---|----------------|------------------|----------|----------|--|
| 1 | CHECKED BY     | DATE<br>XXX      |          | 600NC3   |  |
|   | SCALE:<br>1:25 | SHEET<br>1 OF 1  | DWG. NO. | 20000307 |  |