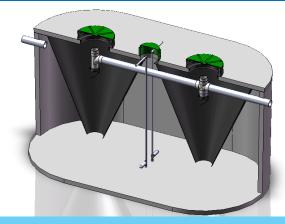

# SIMPLICITY OF DESIGN

When we design our systems, we keep quality and durability top of mind, but we also keep the ease of maintenance in mind so that you can easily maintain our systems and keep your

customers happy. Components in Clearstream Wastewater Systems are designed for easy access. Your time is valuable, so we design our systems so you don't have to waste any on difficult access.

# When You Need to Update or Repair...

The simple, compact design of the Clearstream System makes it easy to install and maintain. For example, the 115v aerator is located remotely to prevent water damage or corrosion that can occur in tank mounted aerators. This durable, high quality aerator uses very little electricity, is easy to rebuild, and easy and fast to replace, taking less than five minutes.